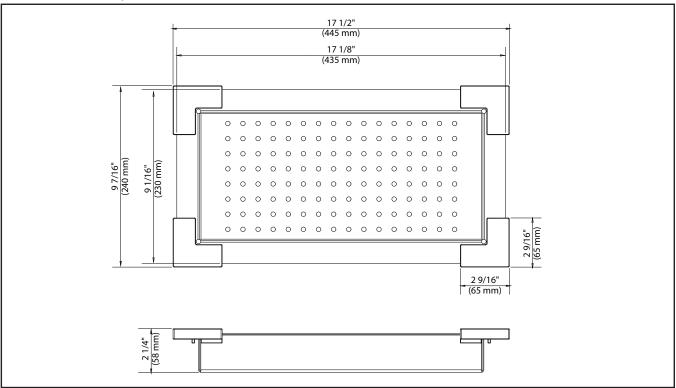

#### **Dimensions**

17 1/2" x 9 7/8" x 2 1/4"

1.800.775.0703 / customerservice@kraususa.com